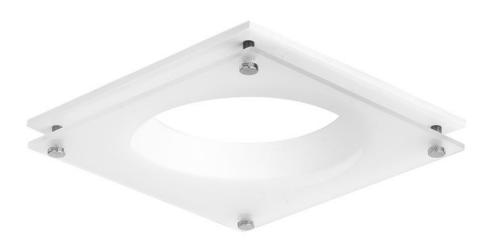

Product Description:

Modi™ Square Drop Glass Bezel

Square drop glass bezel for AU-DL19515 & AU-DL19523.

| SKU Code       |                 | Finish Colour |  |
|----------------|-----------------|---------------|--|
|                | AU-BZDG195SQBLK | Black         |  |
| AU-BZDG195SQSS |                 | Satin Silver  |  |
| AU-BZDG195SQW  |                 | White         |  |
| Line Drawing   | Polar Curve     | Colour        |  |

## Product Specs:

| Width (mm)   | 195         | Length (mm)          | 195  |
|--------------|-------------|----------------------|------|
| Product Type | Accessories | Cutout Diameter (mm) | 170- |