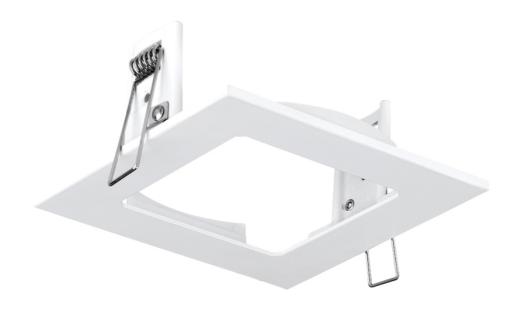

Product Description:

Square Downlight Bezel

| SKU Code   |
|------------|
| AU-BZ106MW |
| AU-BZ106SS |
|            |

Line Drawing

Polar Curve

Colour

## Feature & Benefits

- Registered Community Design 001861261
- Square fixed bezel for AU-MD10123/30 and AU-MD10123/40 Bridgelux COB light engines
- 3 Year guarantee

## Product Specs:

Weight (Kg) 0.115 Cutout Diameter (mm) 115-