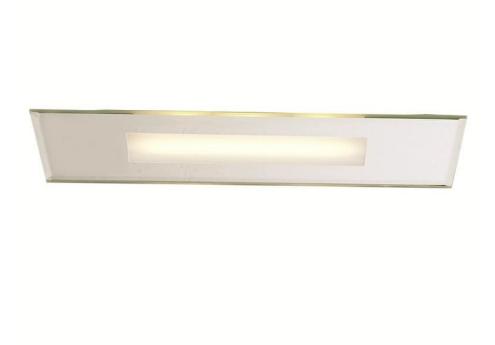

Product Description:

T5 IP44 Frosted Flourescent Wall Light

| SKU Code  | Wattage | Colour |
|-----------|---------|--------|
| AU-BLL963 | 8       | 4000   |
|           |         |        |

Line Drawing Polar Curve Colour

## Feature & Benefits

- IP44 Mains voltage T5 fluorescent lamp frosted glass window mirrored lights
- Suitable for bathroom mirror lighting
- May be flush or surface mounted with integral pattress supplied
- Single and twin T5 lamp versions available
- Non-dimmable

## Product Specs:

| Input Voltage      | 220~240V AC |
|--------------------|-------------|
| Lamp Base          | G5          |
| Length (mm)        | 516         |
| Cutout Length (mm) | 470         |

| IP Rating         | IP44  |
|-------------------|-------|
| Width (mm)        | 99    |
| Weight (Kg)       | 1.398 |
| Cutout Width (mm) | 70    |