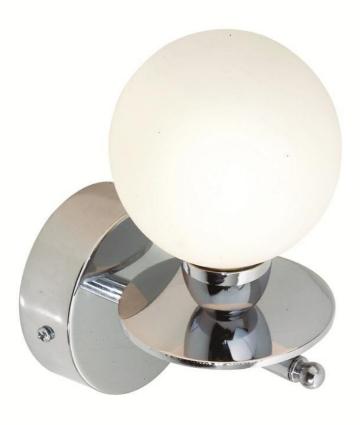

Product Description:

G9 IP44 Round Frosted Wall Light

| SKU Code     | Wattage |
|--------------|---------|
| AU-BLL929LED | 25      |
|              |         |

Line Drawing Polar Curve Colour

## Feature & Benefits

- IP44 Mains voltage LED frosted glass wall light ideal for bathroom mirror lighting
- 3 way switching for different light effects. Halogen on, LEDs on and Halogen + LEDs on
- Polished chrome finish complements bathroom furniture
- Non-dimmable

## **Product Specs:**

| Input Voltage         | 220~240V AC |
|-----------------------|-------------|
| Lamp Base             | G9          |
| Overall Diameter (mm) | 75          |
| Projection (mm)       | 122         |
| Base Diameter (mm)    | 112         |

| IP Rating   | IP44  |
|-------------|-------|
| Width (mm)  | 112   |
| Weight (Kg) | 0.503 |
| Height (mm) | 164   |
|             |       |