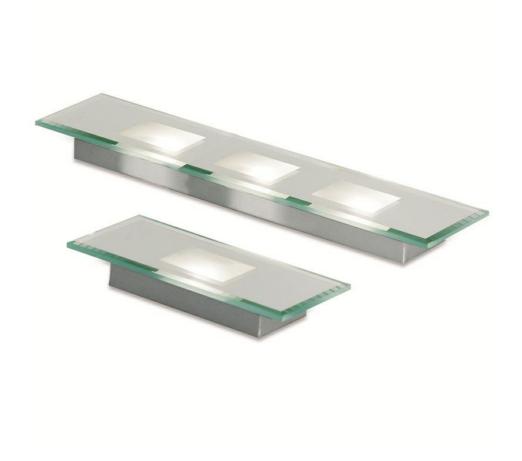

Product Description:

G4 IP44 Frosted Mirrored Wall Light

| SKU Code     |             | Wattage |
|--------------|-------------|---------|
| AU-BLL911    |             | 50      |
|              |             |         |
| Line Drawing | Polar Curve | Colour  |

## Feature & Benefits

- Low voltage frosted glass window mirrored lights ideal for bathroom mirror lighting
- May be flush or surface mounted with integral pattress supplied
- IP44 (splash proof) rated
- Transformer required (60VA for AU-BLL911-913, 105VA for AU-BLL914)

## Product Specs:

| Input Voltage      | 12~12V AC |
|--------------------|-----------|
| Lamp Base          | G4        |
| Length (mm)        | 202       |
| Cutout Length (mm) | 142       |

| IP Rating         | IP44  |
|-------------------|-------|
| Width (mm)        | 88    |
| Weight (Kg)       | 0.505 |
| Cutout Width (mm) | 62    |