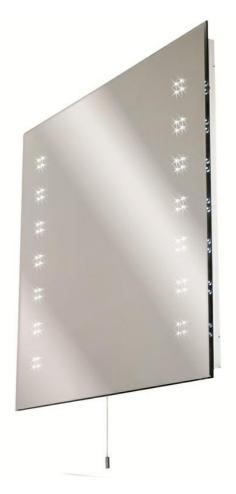

Product Description:

IP44 Frosted Mirror Light

|              | SKU Code    |        |
|--------------|-------------|--------|
|              | AU-BLL853   |        |
|              |             |        |
| Line Drawing | Polar Curve | Colour |

## Feature & Benefits

 IP44 Mains voltage LED frosted glass window mirror lights ideal for bathroom mirror lighting

## Product Specs:

| Input Voltage      | 220~240V AC |
|--------------------|-------------|
| Lifetime L70 (hrs) | 50000hrs    |
| Weight (Kg)        | 7.984       |
| Height (mm)        | 600         |

| IP Rating       | IP44 |
|-----------------|------|
| Width (mm)      | 600  |
| Projection (mm) | 38   |