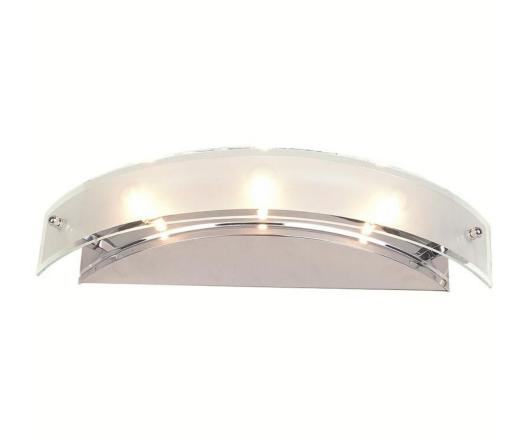

Product Description:

G9 Crescent Wall Light

|              | SKU Code    | Wattage |
|--------------|-------------|---------|
| AU-BLL822    |             | 50      |
|              |             |         |
| Line Drawing | Polar Curve | Colour  |

## Feature & Benefits

- Mains voltage light fittings for bathroom use
- Polished chrome finish complements bathroom furniture

## Product Specs:

| Input Voltage | 220~240V AC | Lamp Base  |
|---------------|-------------|------------|
| Width (mm)    | 80          | Length (mr |
| Weight (Kg)   | 2.44        | Projection |

| Lamp Base       | G9  |
|-----------------|-----|
| Length (mm)     | 500 |
| Projection (mm) | 156 |