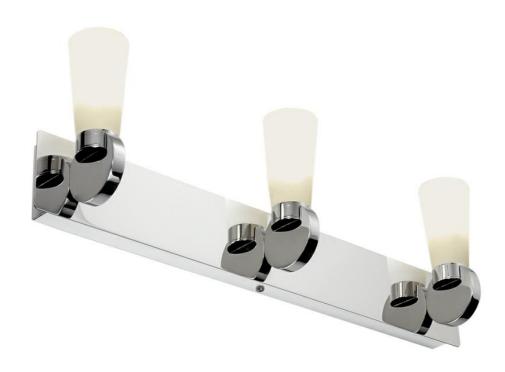

Product Description:

G9 IP44 Triple Wall Light

| SKU Code  | Wattage |
|-----------|---------|
| AU-BLL703 | 70      |
|           |         |

Line Drawing Polar Curve Colour

## Feature & Benefits

IP44 Mains voltage frosted glass wall lights Suitable for bathroom mirror lighting

## Product Specs:

| Input Voltage   | 220~240V AC |
|-----------------|-------------|
| Lamp Base       | G9          |
| Length (mm)     | 500         |
| Projection (mm) | 83          |

| IP Rating   | IP44 |
|-------------|------|
| Width (mm)  | 500  |
| Weight (Kg) | 1.2  |
| Height (mm) | 150  |