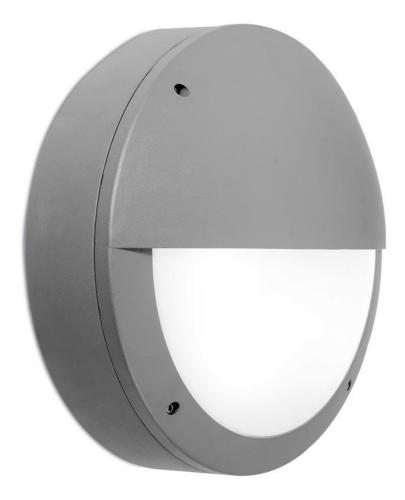

Product Description:

IP65 Bulkhead

|              | SKU Code    | Colour |  |
|--------------|-------------|--------|--|
|              | AU-BH351SS  | 4500   |  |
|              |             |        |  |
| l:           |             |        |  |
| Line Drawing | Polar Curve | Colour |  |

## Feature & Benefits

- IP65 Mains voltage LED aluminium bulkhead
- Suitable for walkways, stairways, general amenity & security areas
- Powder coated corrosion resistant finish
- Polycarbonate opal diffuser
- Instant start without flickering
- Non-dimmable
- Life to 70% lumen maintenance (L70) 25,000 hours
- 3 Years Warranty \*see www.auroralighting.com for details

## **Product Specs:**

| Input Voltage      | 240~240V | IP Rating             | IP65 |
|--------------------|----------|-----------------------|------|
| Lifetime L70 (hrs) | 25000hrs | Overall Diameter (mm) | 350  |
| Projection (mm)    | 143      |                       |      |