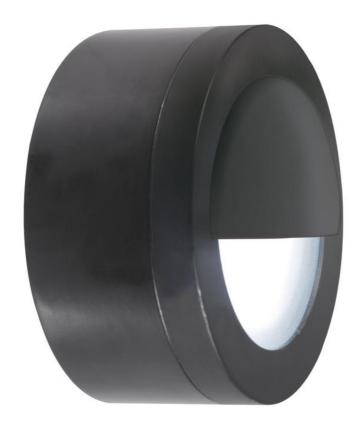

Product Description:

GX53 IP54 Eyelid CFL Bulkhead

| SKU Code    | Wattage | Finish Colour |
|-------------|---------|---------------|
| AU-BH102BLK | 13      | Black         |
| AU-BH102SS  | 13      |               |

## Feature & Benefits

- IP54 Mains voltage GX53 bulkhead light
- Suitable for stair, corridor and low level lighting
- For use with 7-13W GX53 Lamps
- Surface mounting only

• Fitted with 25cm mains cable

## Product Specs:

Input Voltage 220~250V AC IP Rating IP54 Overall Diameter (mm) 116 Weight (Kg) 0.49