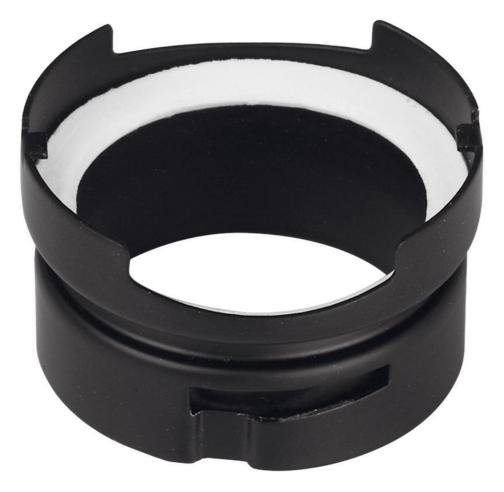

Product Description:

Round Baffle

Baffle accessory for AU-MD1038, AU-MD10512 & AU-MD10030.

| SKU Code    | Finish Colour |
|-------------|---------------|
| AU-BF100BLK | Black         |
| AU-BF100W   | White         |

## Feature & Benefits

- Baffle accessory to fit AU-MD1038/AU-MD10512/AU-MD10030 LED modules and AU-BZ108/109 fixed and adjustable downlight bezels
- The baffle recesses the LED module 22mm back from the front of the downlight bezel reducing direct glare