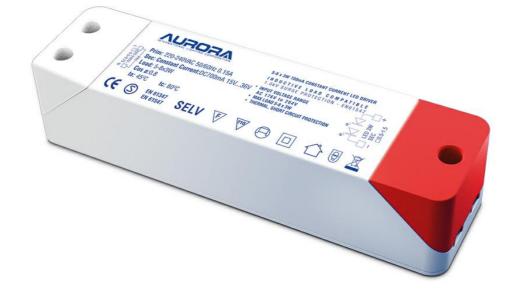

## 35W Non-Dimmable Constant Current Driver

Apex Park | 6 Little Burrow | Welwyn Garden City AL7 4SW | United Kingdom | Tel : +44 (0) 1707 228 700

## Product Specs:

| Input Voltage | 220~250V AC | Width (mm)  | 40    |
|---------------|-------------|-------------|-------|
| Length (mm)   | 185         | Weight (Kg) | 0.163 |
| Height (mm)   | 31          |             |       |