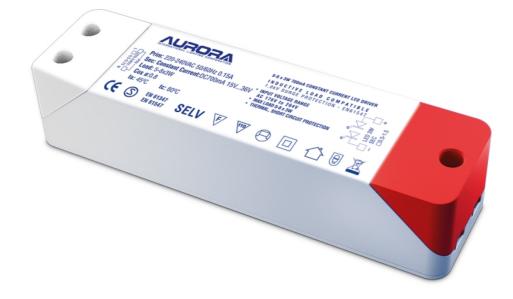

Product Description:

20W Non-Dimmable Constant Current Driver

## Product Specs:

| Input Voltage | 100~240V AC | Width (mm)  | 75   |
|---------------|-------------|-------------|------|
| Length (mm)   | 200         | Weight (Kg) | 0.15 |
| Height (mm)   | 108         |             |      |