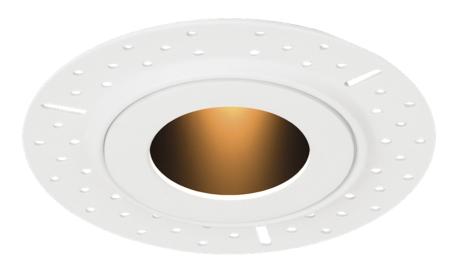

Product Description:

Primo™ GU10 Trimless Accessory

Primo™ GU10 Trimless Accessory

SKU Cod

AU-ADGUTLBZ

Line Drawing

Polar Curve

Colour