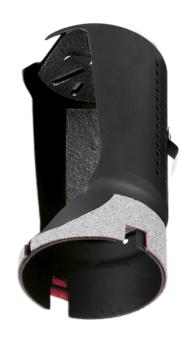

Product Description:

Fire Rated Can for Fixed Primo™

Fire rated can for use with the Fixed Primo™ Architectural Downlight. Tested in 30 and 60 minute solid timber joists.

| SKU Code | Finish Colour |
|----------|---------------|
| AU-ADFRC | Black         |

## Feature & Benefits

- Fire rated can for use with the Fixed Primo Architectural Downlight
- Tested in 30 and 60 minute solid timber joists.