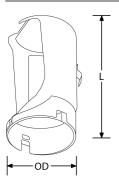

## **Product Specs:**

| Overall Diameter (mm) | 60    | Length (mm) | 110 |
|-----------------------|-------|-------------|-----|
| Weight (Kg)           | 0.093 |             |     |