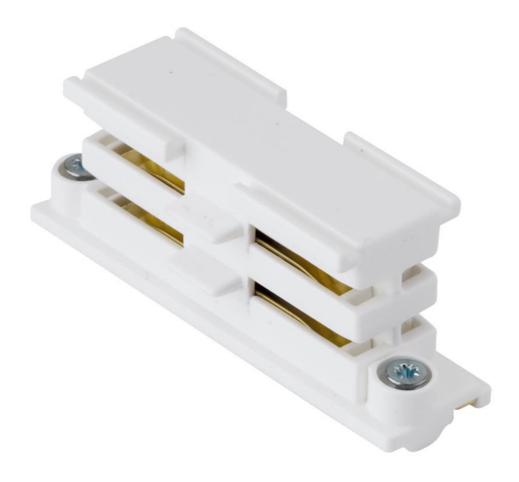

Product Description:

Global Three Circuit Straight Connector

| SKU Code   |
|------------|
| AU-AC115SS |
| AU-AC115W  |
|            |

Line Drawing Polar Curve Colour

## Feature & Benefits

- For connection of two track sections together
- Adds 3mm to the overall length when inserted