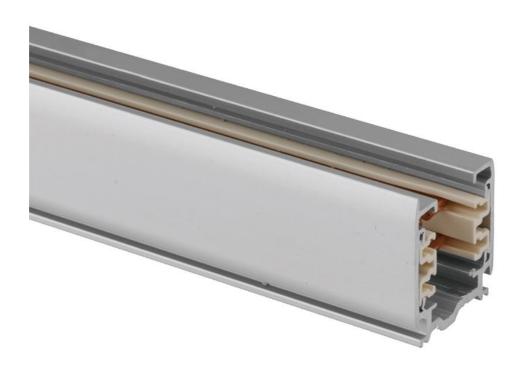

Product Description:

Global 1m Three Circuit Track

| SKU Code   |
|------------|
| AU-AC109SS |
| AU-AC109W  |
|            |

Line Drawing

Polar Curve

Colour

## Feature & Benefits

- Extruded aluminium 3-circuit track
- Each circuit may be individually switched
- May be cut to length (requires AU-AC133 to make good connection)
- Pre-drilled fixing holes
- Visual polarity line on track face
- Track lighting offers maximum flexibility for retail / commercial applications where light sources need to be moved to account for changes in displays
- Also compatible with spotlight adaptors from around the world
- 16-Amp rated