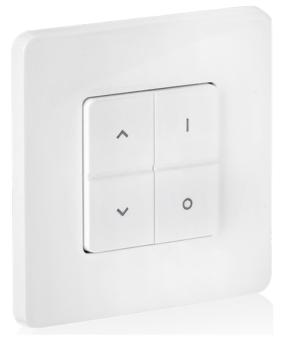

## **Product Description:**

AOne<sup>™</sup> Kinetic Wall Controller

The Zigbee controlled AOne<sup>TM</sup> Kinetic Wall Controller and Remote requires no wiring and no batteries offering a cost effective solution to smarten your lighting space. Replace existing light switches or add new ones wherever you like, and customise your lighting space by creating your own scenes. Compatible with 16mm and up backboxes.

## Feature & Benefits

- Replace existing switches or add a new one where you like
- Customise buttons for your own lighting scenes
- Energy harvesting technology uses the kinetic energy generated by pressing the switch to activate control