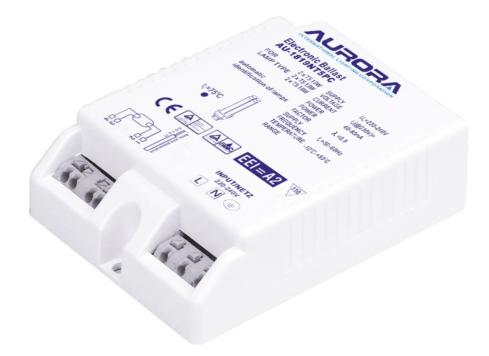

| Product Description: TC-DD 1 x 38W CFL B | Ballast |
|------------------------------------------|---------|
|------------------------------------------|---------|

| Input Voltage | 220~250V AC | Width (mm)  | 60    |
|---------------|-------------|-------------|-------|
| Length (mm)   | 98          | Weight (Kg) | 0.106 |
| Height (mm)   | 30          |             |       |