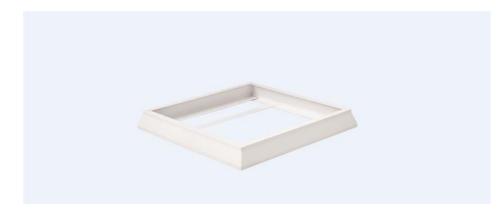

## Product Description: 2' x 2' Designer Surface Mount Kit

These mounting accessories provide additional versatility to our flat panel range when installed in locations where traditional T-bar ceilings are not present. The surface mounts are designed for Aurora's ultra-thin LED Panels ideal for offices, schools, hospitality and other commercial applications.