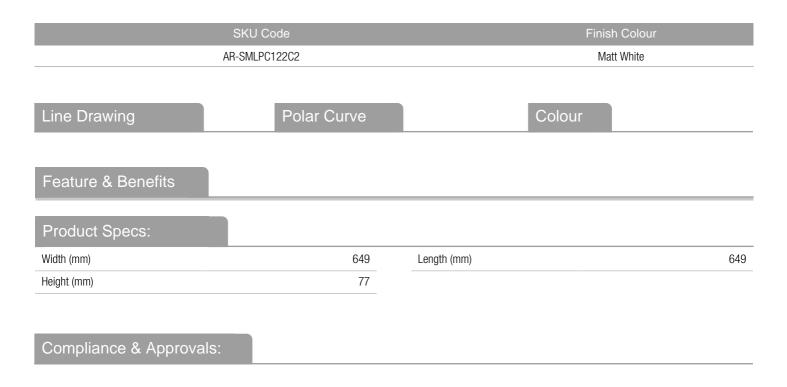

## Product Description: 2' x 2' Designer Surface Mount Kit

These mounting accessories provide additional versatility to our flat panel range when installed in locations where traditional T-bar ceilings are not present. The surface mounts are designed for Aurora's ultra-thin LED Panels ideal for offices, schools, hospitality and other commercial applications.