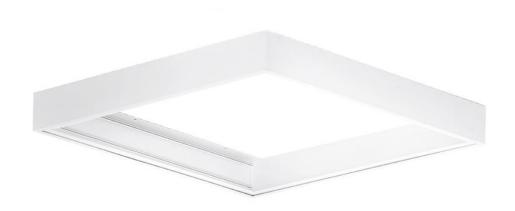

## Product Description:

2' x 2' Panel Contractor Mount Kit

These mounting accessories provide additional versatility to our flat panel range when installed in locations where traditional T-bar ceilings are not present. The surface mounts are designed for Aurora's ultra-thin LED Panels ideal for offices, schools, hospitality and other commercial applications.

## Feature & Benefits

- 8 x pattress connection screws for assembly
- 6 or 10 ceiling mounting screws depending on size ordered
- 4 x pattress sides for assembly onsite

## Product Specs:

| Width (mm)  | 608 | Length (mm) | 608 |
|-------------|-----|-------------|-----|
| Height (mm) | 74  |             |     |