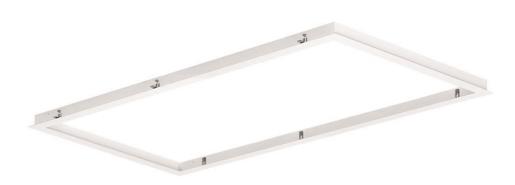

Product Description:

2' x 4' Panel Flange Kit

These mounting accessories provide additional versatility to our flat panel range when installed in locations where traditional T-bar ceilings are not present. The surface mounts are designed for Aurora's ultra-thin LED Panels ideal for offices, schools, hospitality and other commercial applications.

## Feature & Benefits

Pre-assembled kit, fixing screws included

## **Product Specs:**

| Width (mm)  | 648 | Length (mm) | 1257 |
|-------------|-----|-------------|------|
| Height (mm) | 31  |             |      |