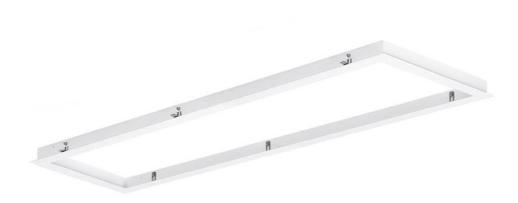

## Product Description:

1' x 4' Panel Flange Kit

These mounting accessories provide additional versatility to our flat panel range when installed in locations where traditional T-bar ceilings are not present. The surface mounts are designed for Aurora's ultra-thin LED Panels ideal for offices, schools, hospitality and other commercial applications.

|              | SKU Code    |        |
|--------------|-------------|--------|
|              | AR-DWFK14C  |        |
|              |             |        |
| Line Drawing | Polar Curve | Colour |

## Feature & Benefits

Pre-assembled kit, fixing screws included