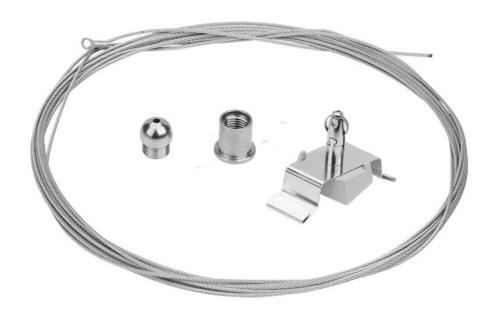

Product Description:

Axio Linium Suspension kit with 2m Wire and Top Hat

Axio Linium Suspension kit with 2m wire (with eyelet) and Top Hat fixing accessory. Kit of all the parts needed to suspend one luminaire. Includes two suspension clips (with locking devices), two lengths of wire with eyelet on one end, and two top hat fixtures.

Two methods of install are possible. Either thread wire through top hat and attach it to the ceiling, or since the wire has eyelet, it can be looped over weight bearing structures e.g. girders or rafters.

## Feature & Benefits

- Suspension height adjusted using clutch on top of the clip, near the luminaire
- Clip can be attached to luminaire without the use of tools
- Locking device prevents removal of clip, for safety, but still allows clip to be positioned along the luminaire, for ease of install