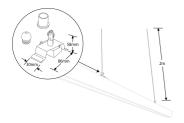

Two methods of install are possible. Either thread wire through top hat and attach it to the ceiling, or since the wire has eyelet, it can be looped over weight bearing structures e.g. girders or rafters.

## **Product Specs:**

| Width (mm)  | 30   | Length (mm) | 86 |
|-------------|------|-------------|----|
| Height (mm) | 2000 |             |    |