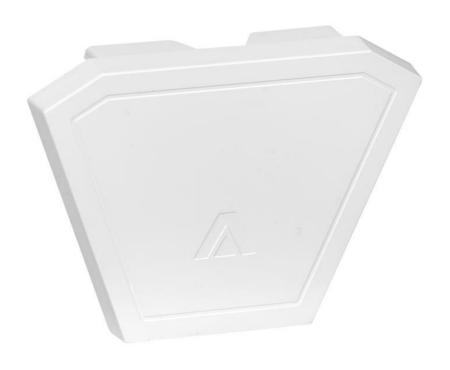

Product Description:

Axio Linium end cap

Axio Linium end caps. Supplied in sets of 2.

| SKU Code | Finish Colour  |
|----------|----------------|
| AL-EC-TN | Textured Black |
| AL-EC-TW | Textured White |