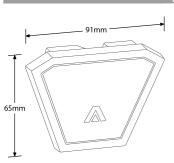

Product Description:

Axio Linium end cap

Axio Linium end caps. Supplied in sets of 2.

| SKU Code | Finish Colour  |
|----------|----------------|
| AL-EC-TN | Textured Black |
| AL-EC-TW | Textured White |