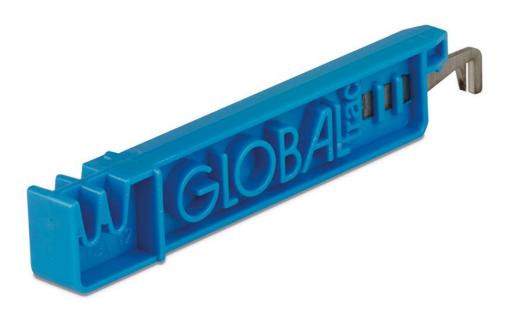

Product Description:

3 Circuit Tightening Tool

Polar Curve

Tightening wrench for 3-light rail.

Line Drawing

| SKU Code |
|----------|
| AL-23099 |
|          |
|          |

Colour

| Feature & Benefits |             |  |
|--------------------|-------------|--|
|                    |             |  |
|                    |             |  |
|                    |             |  |
|                    |             |  |
|                    |             |  |
| Product Specs:     |             |  |
| Product Type       | Accessories |  |
|                    |             |  |