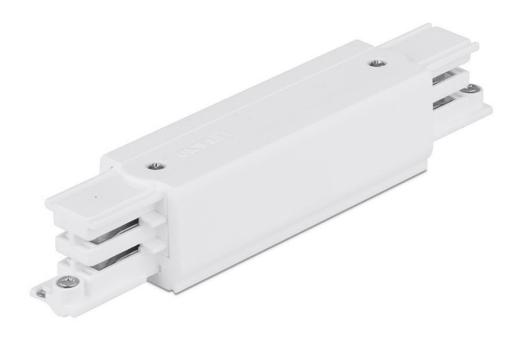

Product Description:

3 Circuit Straight Connector

Online feeding. For 3-light rail. White finish.

| SKU Code |
|----------|
| AL-23017 |
|          |

Line Drawing Polar Curve Colour

| Feature & Benefits      |             |  |
|-------------------------|-------------|--|
|                         |             |  |
|                         |             |  |
|                         |             |  |
|                         |             |  |
| Product Specs:          |             |  |
| Product Type            | Accessories |  |
|                         |             |  |
| Compliance & Approvals: |             |  |
|                         |             |  |
|                         |             |  |
|                         |             |  |
|                         |             |  |
|                         |             |  |
|                         |             |  |
|                         |             |  |
|                         |             |  |
|                         |             |  |