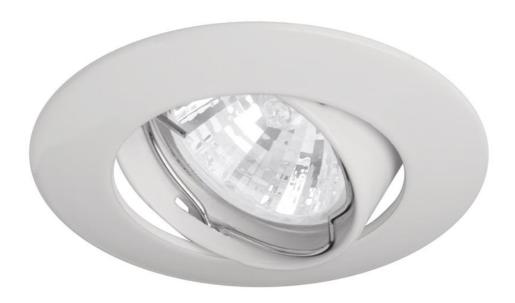

Product Description:

Adjustable GU4 35mm Recessed Downlight With Ring Lamp Retainer

Ideal for commercial and residential use, the Rubis range is perfectly adapted to lamps with a diameter of 35mm (MR11). Thanks to its tilting, it can be directed directly onto objects or areas to be illuminated, whether it is a window, niche or under cabinet.