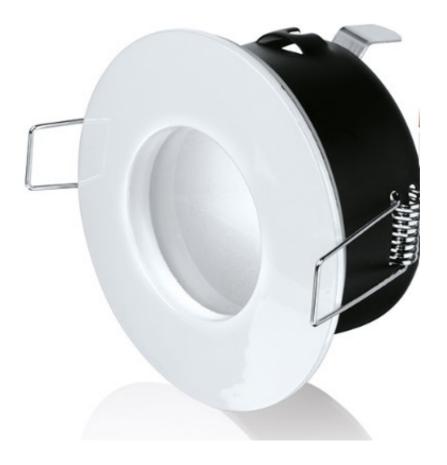

Product Description:

Fixed IP65 Downlight

Fixed round recessed spot IP65, designed for the bathroom. Suitable for lamp diameter MR16 GU5,3 Ø50mm. Cast aluminum body. Equipped with a removable recessed pot for easy installation. Fixing of the lamp by clip. Delivered with clear glass or sandblasted glass (depending on model).

| SKU Code | Finish Colour     |  |
|----------|-------------------|--|
| AL-10111 | White             |  |
| AL-10114 | Polished Chrome   |  |
| AL-10116 | Brushed Aluminium |  |

Line Drawing Polar Curve Colour