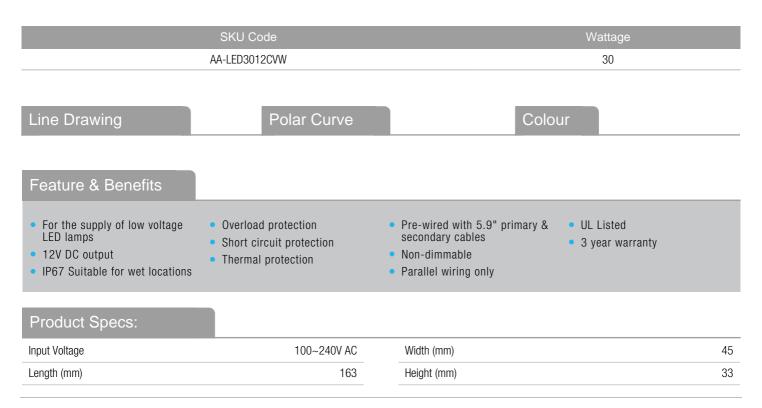

## 30W IP67 Constant Voltage Driver

30W IP67 12V DC Constant Voltage LED Driver

Apex Park | 6 Little Burrow | Welwyn Garden City AL7 4SW | United Kingdom | Tel : +44 (0) 1707 228 700

http://auroralighting.com