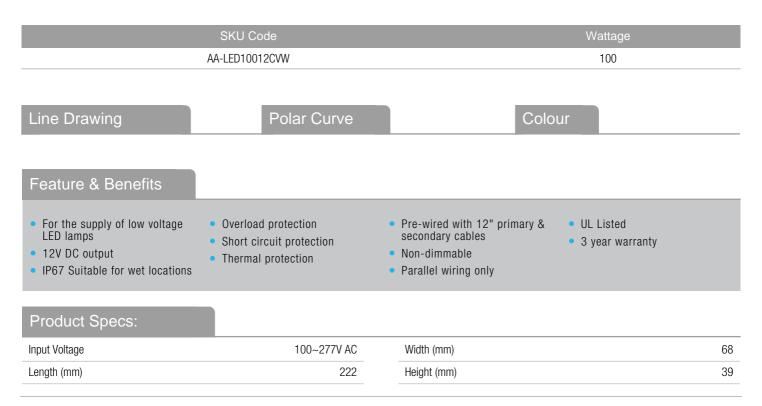

## 100W 12V IP67 Constant Voltage LED Driver

100W IP67 12V DC Constant Voltage LED Driver

Apex Park | 6 Little Burrow | Welwyn Garden City AL7 4SW | United Kingdom | Tel : +44 (0) 1707 228 700

http://auroralighting.com