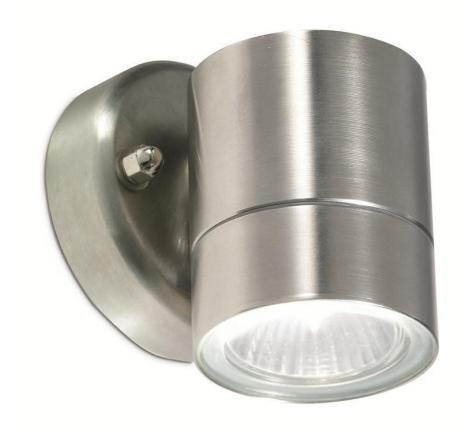

Product Description:

GU10 IP65 Fixed Wall Light

| SKU Code  | Finish Colour   |
|-----------|-----------------|
| A2-WDL101 | Stainless Steel |

Line Drawing Polar Curve Colour

## Feature & Benefits

- IP65 Mains voltage 304 stainless steel wall lights
- 35W GU10 halogen lamps included

## Product Specs:

| Input Voltage | 220~240V AC |
|---------------|-------------|
| Lamp Base     | GU10        |
| Weight (Kg)   | 0.47        |
| Height (mm)   | 100         |

| IP Rating             | IP65 |
|-----------------------|------|
| Overall Diameter (mm) | 60   |
| Projection (mm)       | 85   |
| Base Diameter (mm)    | 85   |