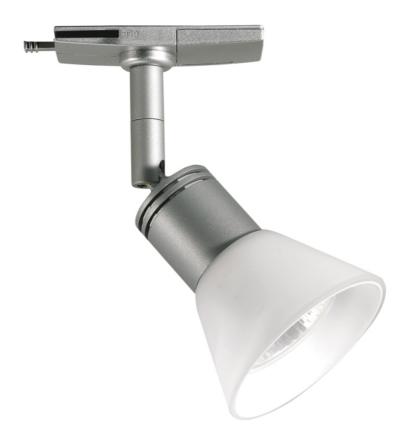

Product Description:

GU10 50W Adjustable Spotlight

| SKU Code    | Wattage |
|-------------|---------|
| A2-TMSS23SS | 20      |
| A2-TMSS23W  | 20      |

Line Drawing Polar Curve Colour

## Feature & Benefits

- 240V 50W GU10 Single circuit track spotlight with slimline track adaptor
- Track lighting offers maximum flexibility for retail/commercial applications where light sources need to be moved to account for changes in displays

## **Product Specs:**

| Input Voltage | 220~240V AC | Lamp Base | GU10 |
|---------------|-------------|-----------|------|
| Weight (Kg)   | 0.166       |           |      |