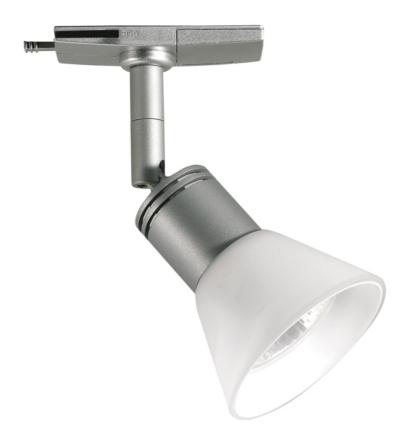

Product Description:

GU10 50W Adjustable Spotlight

| SKU Code    | Wattage |
|-------------|---------|
| A2-TMSS21SS | 20      |
| A2-TMSS21W  | 20      |

Line Drawing Polar Curve Colour

## Feature & Benefits

- 240V 50W GU10 Single circuit track spotlight with slimline track adaptor
- Track lighting offers maximum flexibility for retail/commercial applications where light sources need to be moved to account for changes in displays

## **Product Specs:**

| Input Voltage | 220~240V AC | Lamp Base | GU10 |
|---------------|-------------|-----------|------|
| Weight (Kg)   | 0.23        |           |      |