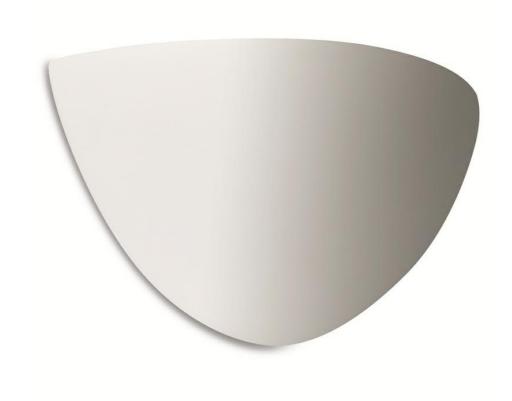

Product Description:

PL-C (2-Pin) 18W CFL Plaster Wall Light - Paintable

Aurora Mains Voltage PL-C (2-Pin) 18W Plaster Compact Fluorescent Wall Light. Lamp is included! These are beautiful when fitted and you can even paint them to match the walls or surroundings.

## **Product Specs:**

| Input Voltage   | 220~240V AC | Lifetime L70 (hrs) | 10000hrs |
|-----------------|-------------|--------------------|----------|
| Width (mm)      | 310         | Weight (Kg)        | 1.469    |
| Projection (mm) | 130         | Height (mm)        | 140      |