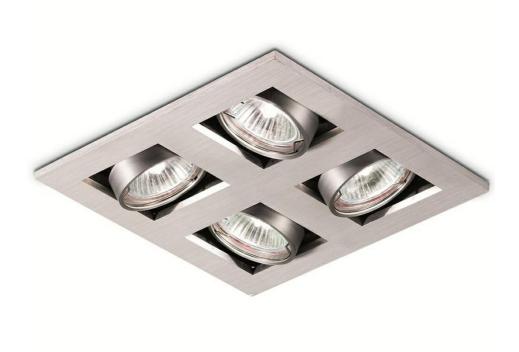

Product Description:

MR16 Adjustable Quad Multiple

| SKU Code     |             | Wattage |  |
|--------------|-------------|---------|--|
| A2-LVM416    |             | 3       |  |
|              |             |         |  |
| Line Drawing | Polar Curvo | Colour  |  |

## Feature & Benefits

12V MR16 Quad adjustable halogen multiple

## Product Specs:

| Input Voltage | 12~12V AC | Lamp Base   | GU5.3 |
|---------------|-----------|-------------|-------|
| Width (mm)    | 186       | Length (mm) | 186   |
| Weight (Kg)   | 0.655     |             |       |