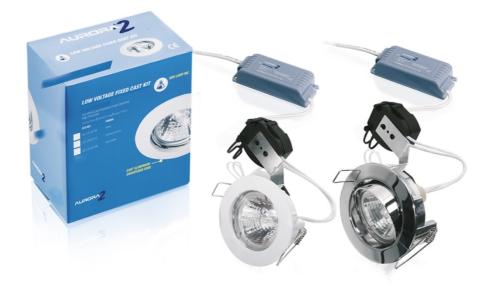

Product Description:

MR16 Adjustable Light Pack

| SKU Code                                                                                                                                                       |             | Wattage | Finish Colour |  |
|----------------------------------------------------------------------------------------------------------------------------------------------------------------|-------------|---------|---------------|--|
| A2-LPL302PC                                                                                                                                                    |             | 60      |               |  |
| A2-LPL302SN                                                                                                                                                    |             | 60      | Satin Nickel  |  |
| A2-LPL302W                                                                                                                                                     |             | 60      |               |  |
| Line Drawing                                                                                                                                                   | Polar Curve | С       | olour         |  |
| Feature & Benefits                                                                                                                                             |             |         |               |  |
| <ul> <li>Pre-wired and connected for<br/>ease of installation</li> <li>Pack includes:. Cast aluminium<br/>adjustable downlight and<br/>transformer.</li> </ul> |             |         |               |  |
| Product Specs:                                                                                                                                                 |             |         |               |  |

| Input Voltage         | 12~12V AC | Lamp Base   | GU5.3 |
|-----------------------|-----------|-------------|-------|
| Overall Diameter (mm) | 83        | Weight (Kg) | 0.226 |
| Cutout Diameter (mm)  | 75-       |             |       |