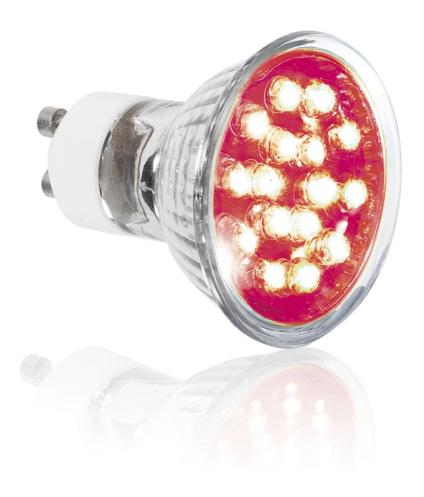

Product Description:

GU10 1.2W Lamp

| SKU Code       | Wattage |
|----------------|---------|
| A2-LED/GU10BLU | 1.2     |
| A2-LED/GU10GRN | 1.2     |
| A2-LED/GU10RD  | 1.2     |
| A2-LED/GU10W   | 1.2     |

## Feature & Benefits

- 1.2W GU10 base 240V LED lamp
- 30,000 Hours life making the lamp ideal for inaccessible locations
- Available in five colours
- Fits into any GU/GZ10 luminaire
- Low heat generated, highly efficient and low operating costs
- Non-dimmable

## **Product Specs:**

| Input Voltage  | 220~240V AC | Overall Diameter (mm) | 50    |
|----------------|-------------|-----------------------|-------|
| Lamp Base      | GU10        | Overall Height (mm)   | 53    |
| Lamp Type      | GU10        | Weight (Kg)           | 0.052 |
| Lifetime Hours | 30000hrs    |                       |       |