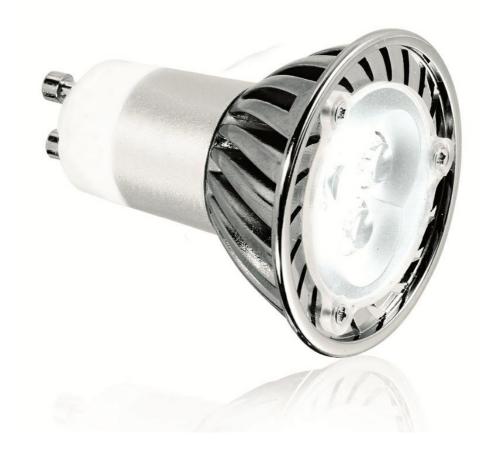

Product Description:

GU10 4W Lamp

| SKU Code     | Colour | Lumens | Lumens/Watt | Wattage |
|--------------|--------|--------|-------------|---------|
| A2-GU1004/30 | 3000   | 180    | 45          | 4       |
| A2-GU1004/40 | 4000   | 210    | 53          | 4       |

## Product Specs:

| Input Voltage | 220~240V AC | Overall Diameter (mm) | 50       |
|---------------|-------------|-----------------------|----------|
| Lamp Base     | GU10        | Overall Height (mm)   | 53       |
| Lamp Type     | PAR16       | Lifetime Hours        | 40000hrs |