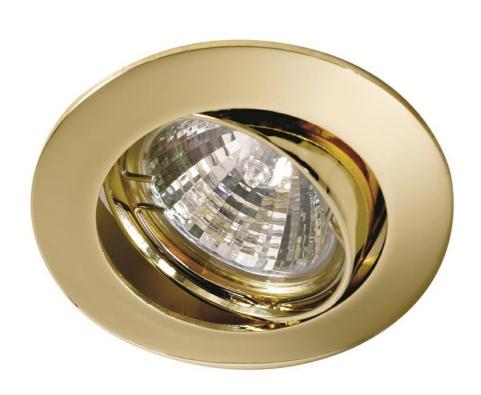

Product Description:

MR16 Adjustable Downlight

| SKU Code    | Wattage | Finish Colour   |
|-------------|---------|-----------------|
| A2-DLL302PB | 50      | Polished Brass  |
| A2-DLL302PC | 50      | Polished Chrome |
| A2-DLL302SN | 50      | Satin Nickel    |
| A2-DLL302SS | 50      |                 |
| A2-DLL302W  | 50      | White           |

## Product Specs:

| Input Voltage         | 12~12V AC | Lamp Base   | GU5.3 |
|-----------------------|-----------|-------------|-------|
| Overall Diameter (mm) | 83        | Weight (Kg) | 0.126 |
| Cutout Diameter (mm)  | 75-       |             |       |