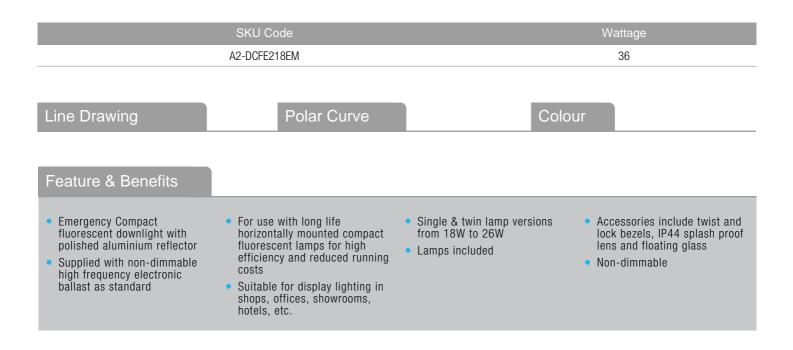

## PL-C (4-Pin) 2 x 18W Fixed Emergency CFL Downlight

| Input Voltage | 220~240V AC | Overall Diameter (mm) | 230  |
|---------------|-------------|-----------------------|------|
| Weight (Kg)   | 3.048       | Cutout Diameter (mm)  | 200- |