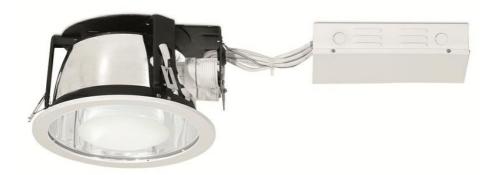

## PL-C (4-Pin) 2 x 18W Fixed Emergency CFL Downlight

| Input Voltage | 220~240V AC | Overall Diameter (mm) | 230  |
|---------------|-------------|-----------------------|------|
| Weight (Kg)   | 3.048       | Cutout Diameter (mm)  | 200- |