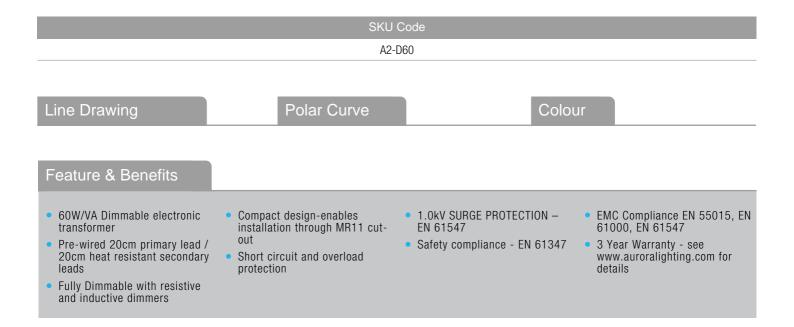

**Product Description:** 

20-60W/VA Electronic Transformer



## Product Specs:

| Input Voltage | 220~250V AC | Width (mm)  | 37    |
|---------------|-------------|-------------|-------|
| Length (mm)   | 88          | Weight (Kg) | 0.074 |
| Height (mm)   | 23          |             |       |

Compliance & Approvals:



## Warranty:

This product has a warranty period of . Warranties may be available on certain products as indicated in the product description. Warranties are valid from the date of purchase. The warranty is invalid in the case of improper use, installation, tampering, removal of the Q.C. date label or installation in an improper working environment or installation. Should this product fail during the warranty period it will be replaced free of charge, subject to the correct installation of the original product and subsequent retu