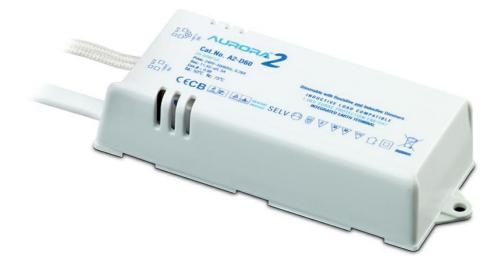

**Product Description:** 

20-60W/VA Electronic Transformer

## Product Specs:

| Input Voltage | 220~250V AC | Width (mm)  | 37    |
|---------------|-------------|-------------|-------|
| Length (mm)   | 88          | Weight (Kg) | 0.074 |
| Height (mm)   | 23          |             |       |