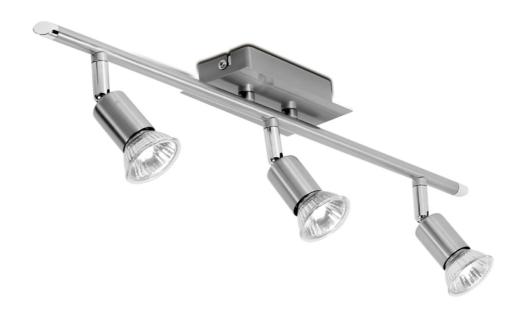

Product Description:

GU10 Adjustable Triple Spotlight

| SKU Coo                        | le          | Wattage | Finish Colour |
|--------------------------------|-------------|---------|---------------|
| A2-BLM5733                     |             | 50      | Satin Nickel  |
| Line Drawing                   | Polar Curve | С       | olour         |
| Feature & Benefits             |             |         |               |
| Single bar triple ceiling spot |             |         |               |
| Product Specs:                 |             |         |               |