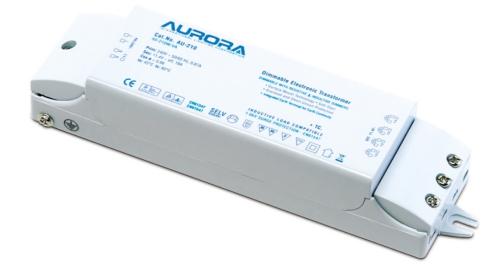

Product Description:

50-210W/VA Electronic Transformer

| Due due t |        |
|-----------|--------|
| Product   | Share  |
| Product   | Opecs. |

| Input Voltage | 220~250V AC | Width (mm)  | 48   |
|---------------|-------------|-------------|------|
| Length (mm)   | 163         | Weight (Kg) | 0.25 |
| Height (mm)   | 30          |             |      |