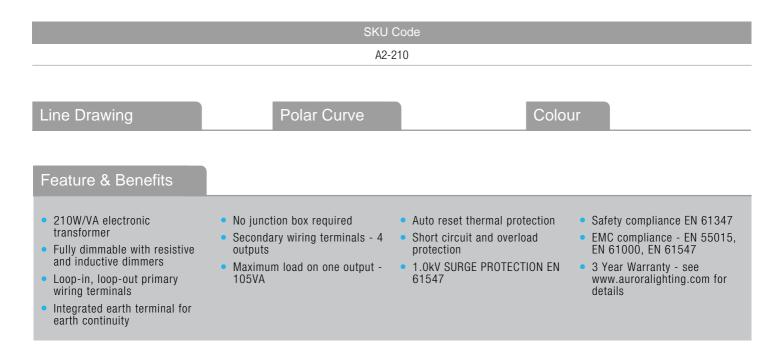

Product Description:

50-210W/VA Electronic Transformer

| Due due t |        |
|-----------|--------|
| Product   | Share  |
| Product   | Opecs. |

| Input Voltage | 220~250V AC | Width (mm)  | 48   |
|---------------|-------------|-------------|------|
| Length (mm)   | 163         | Weight (Kg) | 0.25 |
| Height (mm)   | 30          |             |      |