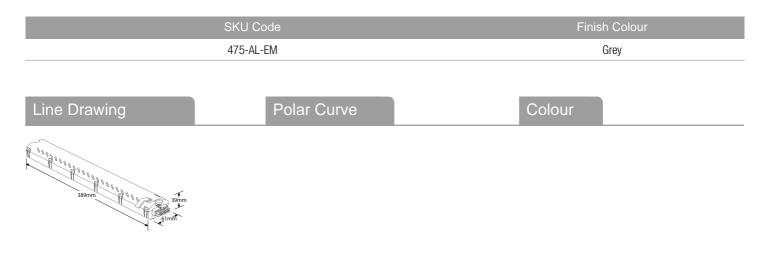

| D | r٢  | bd |   | ct. | S | n | Δ | CS: |  |
|---|-----|----|---|-----|---|---|---|-----|--|
|   | I C | JU | u | υı  |   | Р | C | 03. |  |

| Input Voltage | 230~240V AC/DC | Width (mm)            | 61    |
|---------------|----------------|-----------------------|-------|
| Length (mm)   | 389            | Height (mm)           | 39    |
| Weight (Kg)   | 0.5            | Positional Adjustment | Fixed |