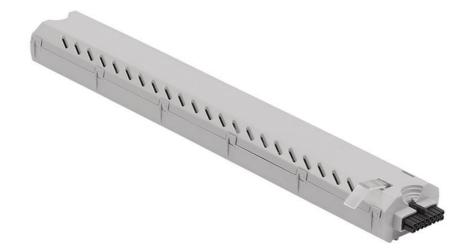

## **Product Description:**

Axio Linium Standard Emergency Pack

Emergency pack. This modular pack can be added to any Axio Linium luminaire, without the use of tools. Standard 3 hour maintained emergency pack containing 3.2V 4.5Ah LiFe PO4 Cells. Has unique light pipe design for the green charging indicator. When the module is connected the green light is clearly visible from below even when fitting is installed at a height of 5m from the ground.

## Feature & Benefits

• Modular: retro fit to any Axio Linium luminaire in the run  Standard 3 hour maintained emergency pack containing 3.2V 4.5Ah LiFe P04 Cells • Unique light pipe design for the green charging indicator.