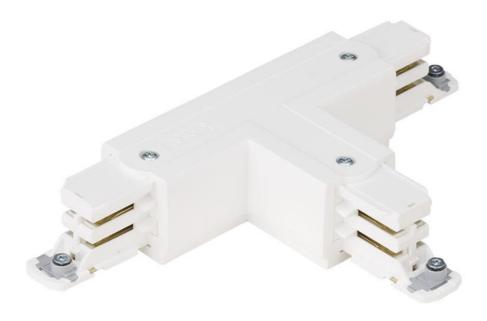

Product Description:

16A 250V Global Three Circuit Track T Connector Inside Left

16A 250V Global Three Circuit Track T Connector Inside Left

| Finish Colour |
|---------------|
| Black         |
| White         |
|               |