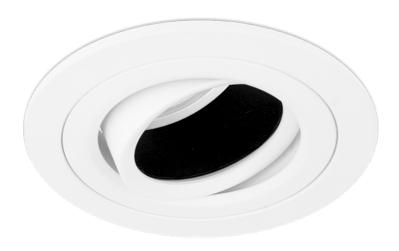

Product Description:

EDLM™ Adjustable Black Baffled Downlight

Range of architectural baffled GU10 downlights, designed to reduce direct glare from the light source. Super slim bezels help produce a flush finish, supplied with a Matt White finish.

## Feature & Benefits

- High quality aluminium construction
- Adjustable up to 15°
- Baffle design to reduce direct
- With GU10 lampholder lamp not included (Max 50W)
- 5 Year Warranty