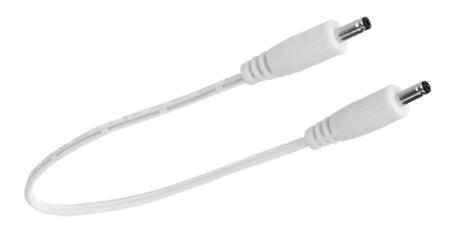

Product Description:

Blade™ 155mm Interconnection lead

Blade™ 115mm Interconnection lead

| SKU Code | Finish Colour |
|----------|---------------|
| EN-CLA3  | White         |

Line Drawing

Polar Curve

Colour

## **Product Specs:**

| Dimmable    | No    | IP Rating             | None  |
|-------------|-------|-----------------------|-------|
| Lamp Base   | None  | Length (mm)           | 155   |
| Weight (Kg) | 0.006 | Positional Adjustment | Fixed |