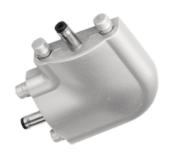

Product Description:

Blade™ Corner Connector Bar

Blade™ Corner Connector Bar

| SKU Code | Finish Colour |
|----------|---------------|
| EN-CLA2  | Silver        |

Line Drawing

Polar Curve

Colour