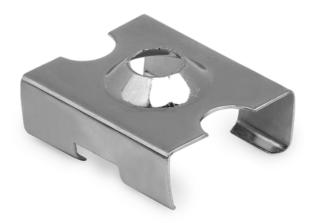

## Product Description:

Channel Mounting Clip

Accessory which can join profiles together, for use with EN-CH100 or EN-CH101.

| SKU Code           |             | Finish Colour               |
|--------------------|-------------|-----------------------------|
| EN-CHC1            |             | Aluminium                   |
| Line Drawing       | Polar Curve | Colour                      |
| Feature & Benefits |             |                             |
| • 3 Year Warranty  |             |                             |
| Product Specs:     |             |                             |
| Dimmable           | No          | IP Rating None              |
| Lamp Base          | None        | Positional Adjustment Fixed |